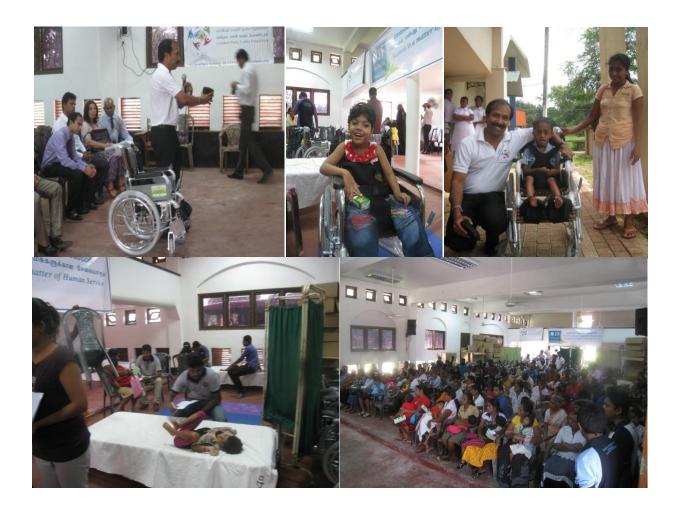

#### The Team and the Wheelchair services training

**August 27th-31st, 2014** - The Wheelchair Services Training for Physiotherapists in Sri Lanka 2014 was organized by Cerebral Palsy Lanka Foundation (CPLF) in collaboration with The Spastic Society of Tamil Nadu (SPASTN) from 27th – 31st August 2014. This intensive training workshop was held for 5 days at The Neurotrauma unit Auditorium at the National Hospital, Colombo and funded by the World Health Organization (WHO) in Sri Lanka. 36 Physiotherapists from almost all districts of Sri Lanka participated in this workshop. Theses trained Physiotherapists volunteered in the wheelchair camps to identify, assess and prescribe wheelchairs for the children.

#### Identification, Assessment and Selection

The families of children with Cerebral Palsy and other physical disabilities were informed with the help of the Social Services Department. The local print media was very helpful in making the public aware of our wheelchair camps by carrying the article and flyer with the details about this project.

The participants in these camps were registered and their medical records and other details were recorded in the registration forms. Each participant was assessed carefully by our team of Physiotherapists and the selection for the wheelchair prescription was made carefully with the following considerations

### **The Dental Screening camps**

The Sri Lanka Dental Association (SLDA) is the national and the parent body of the dental profession in Sri Lanka. Dental Screening camps were organized with the help of SLDA to help these children who participated in the wheelchair camps and many children with dental and oral hygiene problems were identified and treated. Some children were referred for further treatments and parents were instructed on oral hygiene. www.slda.lk