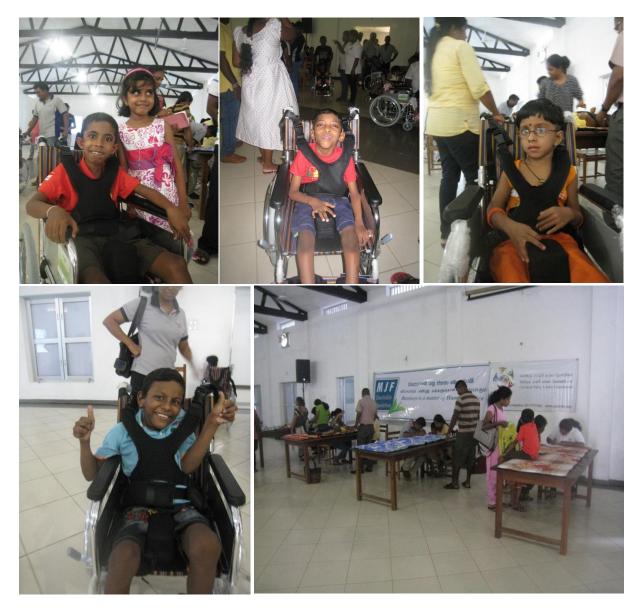

### The Special Paediatric Wheelchair

The wheelchair which was given in this project is a special Paediatric wheelchair with the seat widths of 30 & 35 cms which is not available in Sri Lanka. The seat and the back rest are cushioned. It comes with shoulder and chest harness, waist belts, leg separators, calf cushions and belts. Its easy fold able and comes with hand brakes for the easy use of the carer or parents.

This wheelchair was selected carefully and a sample was brought last year and was used in our Dream center at Wattala for 6 months to see the user friendliness, durability and effectiveness.

In all the wheelchair camps, parents were instructed and trained on how to use these wheelchairs and its accessories correctly & effectively to get the maximum benefits to their children and the proper positioning of their child in the wheelchair and its importance.

## Free Special Wheelchairs Donation Camp for children with Cerebral Palsy

Does your child have delay / difficulty in sitting or standing or walking? Does your child have delay or difficulty in speech? It may be Cerebral Palsy!