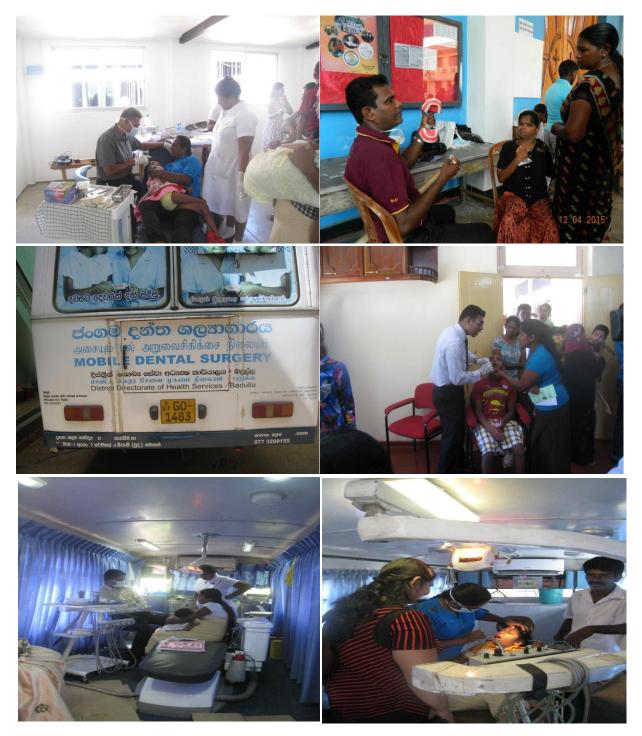

### **The Dental Screening camps**

The Sri Lanka Dental Association (SLDA) is the national and the parent body of the dental profession in Sri Lanka. Dental Screening camps were organized with the help of SLDA to help these children who participated in the wheelchair camps and many children with dental and oral hygiene problems were identified and treated. Some children were referred for further treatments and parents were instructed on oral hygiene. www.slda.lk