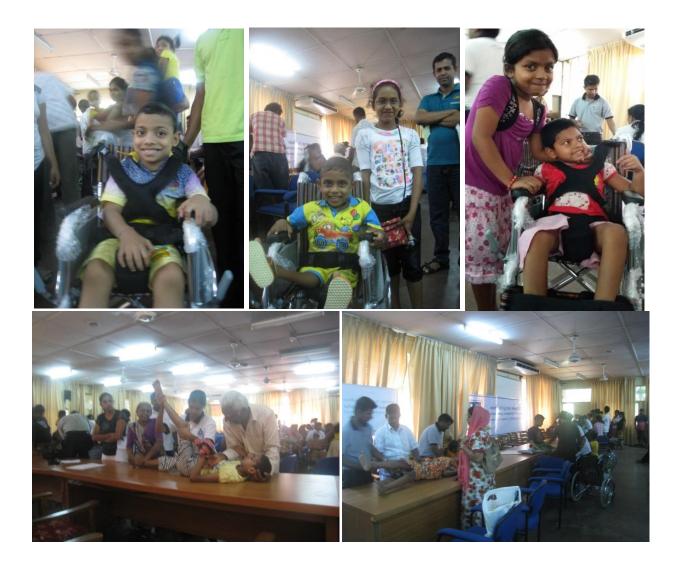

### The Special Paediatric Wheelchair

The wheelchair which was given in this project is a special Paediatric wheelchair with the seat widths of 30 & 35 cms which is not available in Sri Lanka. The seat and the back rest are cushioned. It comes with shoulder and chest harness, waist belts, leg separators, calf cushions and belts. Its easy fold able and comes with hand brakes for the easy use of the carer or parents.

This wheelchair was selected carefully and a sample was brought last year and was used in our Dream center at Wattala for 6 months to see the user friendliness, durability and effectiveness.

In all the wheelchair camps, parents were instructed and trained on how to use these wheelchairs and its accessories correctly & effectively to get the maximum benefits to their children and the proper positioning of their child in the wheelchair and its importance.

#### Identification, Assessment and Selection

The families of children with Cerebral Palsy and other physical disabilities were informed with the help of the Social Services Department. The local print media was very helpful in making the public aware of our wheelchair camps by carrying the article and flyer with the details about this project.

The participants in these camps were registered and their medical records and other details were recorded in the registration forms. Each participant was assessed carefully by our team of Physiotherapists and the selection for the wheelchair prescription was made carefully with the following considerations