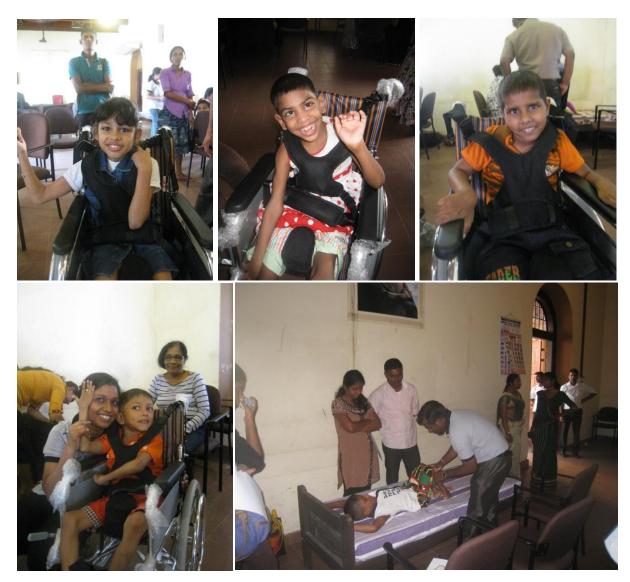

### The Special Paediatric Wheelchair

The wheelchair which was given in this project is a special Paediatric wheelchair with the seat widths of 30 & 35 cms which is not available in Sri Lanka. The seat and the back rest are cushioned. It comes with shoulder and chest harness, waist belts, leg separators, calf cushions and belts. Its easy fold able and comes with hand brakes for the easy use of the carer or parents.

This wheelchair was selected carefully and a sample was brought last year and was used in our Dream center at Wattala for 6 months to see the user friendliness, durability and effectiveness.

In all the wheelchair camps, parents were instructed and trained on how to use these wheelchairs and its accessories correctly & effectively to get the maximum benefits to their children and the proper positioning of their child in the wheelchair and its importance.

#### Identification, Assessment and Selection

The families of children with Cerebral Palsy and other physical disabilities were informed with the help of the Social Services Department. The local print media was very helpful in making the public aware of our wheelchair camps by carrying the article and flyer with the details about this project.

The participants in these camps were registered and their medical records and other details were recorded in the registration forms. Each participant was assessed carefully by our team of Physiotherapists and the selection for the wheelchair prescription was made carefully with the following considerations