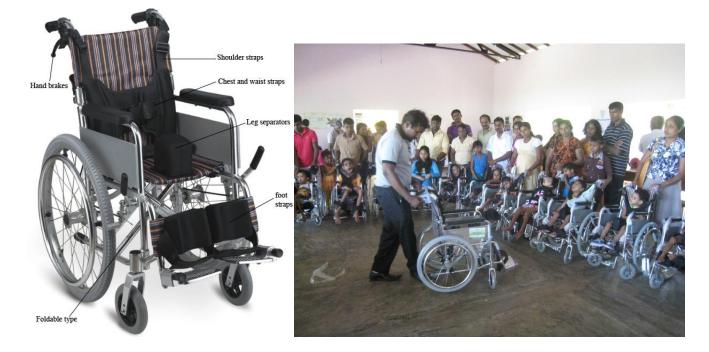

### The Special Paediatric Wheelchair

The wheelchair which was given in this project is a special Paediatric wheelchair with the seat widths of 30 & 35 cms which is not available in Sri Lanka. The seat and the back rest are cushioned. It comes with shoulder and chest harness, waist belts, leg separators, calf cushions and belts. Its easy fold able and comes with hand brakes for the easy use of the carer or parents.

This wheelchair was selected carefully and a sample was brought last year and was used in our Dream center at Wattala for 6 months to see the user friendliness, durability and effectiveness.

In all the wheelchair camps, parents were instructed and trained on how to use these wheelchairs and its accessories correctly & effectively to get the maximum benefits to their children and the proper positioning of their child in the wheelchair and its importance.