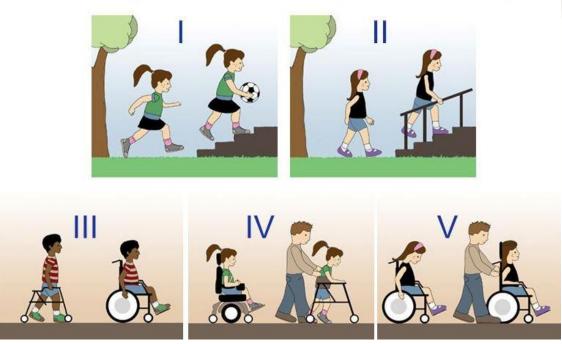

The **Gross Motor Function Classification System (GMFCS)** for cerebral palsy is based on self-initiated movement with particular emphasis on sitting (truncal control) and walking. It can be categorised into 5 different levels.Distinctions between levels of motor function are based on functional limitations, the need for assistive technology, including mobility devices (such as walkers, crutches, and canes) and wheeled mobility, and to much lesser extent quality of movement. The children with GMFCS scoring of 4 & 5 were considered for the wheelchair prescription in this program.

Gross Motor Classification System (GMFCS I-V)

Each wheelchair donated has a registration number to identify the user, user's location and for future follow ups.