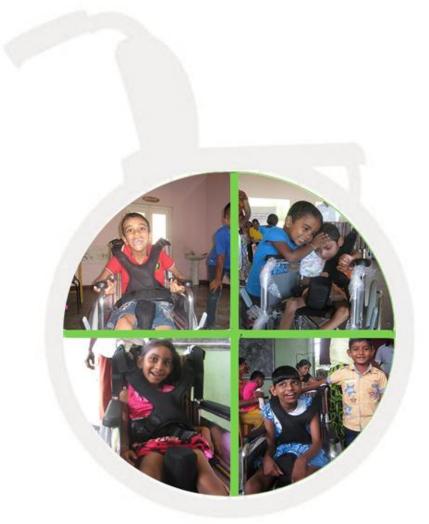

### The Special Paediatric Wheelchair

The wheelchair which was given in this project is a special Paediatric wheelchair with the seat widths of 30 & 35 cms which is not available in Sri Lanka. The seat and the back rest are cushioned. It comes with shoulder and chest harness, waist belts, leg separators, calf cushions and belts. Its easy fold able and comes with hand brakes for the easy use of the carer or parents.

This wheelchair was selected carefully and a sample was brought last year and was used in our Dream center at Wattala for 6 months to see the user friendliness, durability and effectiveness.

In all the wheelchair camps, parents were instructed and trained on how to use these wheelchairs and its accessories correctly & effectively to get the maximum benefits to their children and the proper positioning of their child in the wheelchair and its importance.

### Importance and Benefits of proper positioning in a wheelchair

Children with disability must be well positioned in their wheelchair to be comfortable and for their seating to support them correctly. Good wheelchair posture aims to: