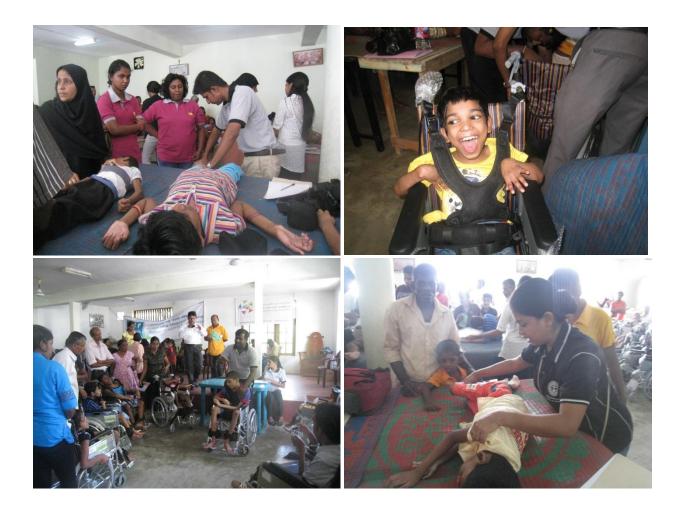

#### The Team and the Wheelchair services training

**August 27th-31st, 2014** - The Wheelchair Services Training for Physiotherapists in Sri Lanka 2014 was organized by Cerebral Palsy Lanka Foundation (CPLF) in collaboration with The Spastic Society of Tamil Nadu (SPASTN) from 27th – 31st August 2014. This intensive training workshop was held for 5 days at The Neurotrauma unit Auditorium at the National Hospital, Colombo and funded by the World Health Organization (WHO) in Sri Lanka. 36 Physiotherapists from almost all districts of Sri Lanka participated in this workshop. Theses trained Physiotherapists volunteered in the wheelchair camps to identify, assess and prescribe wheelchairs for the children.

#### Identification, Assessment and Selection

The families of children with Cerebral Palsy and other physical disabilities were informed with the help of the Social Services Department. The local print media was very helpful in making the public aware of our wheelchair camps by carrying the article and flyer with the details about this project.

The participants in these camps were registered and their medical records and other details were recorded in the registration forms. Each participant was assessed carefully by our team of Physiotherapists and the selection for the wheelchair prescription was made carefully with the following considerations

### **The Dental Screening camps**

The Sri Lanka Dental Association (SLDA) is the national and the parent body of the dental profession in Sri Lanka. Dental Screening camps were organized with the help of SLDA to help these children who participated in the wheelchair camps and many children with dental and oral hygiene problems were identified and treated. Some children were referred for further treatments and parents were instructed on oral hygiene. www.slda.lk

#### The Eye and Vision Screening camps

VISION 2020 is the global initiative for the elimination of avoidable blindness, launched in 1999, jointly by the World Health Organization (WHO) and the International Agency for the Prevention of Blindness (IAPB) with an international membership of NGOs, professional associations, eye care institutions and corporations. Eye and Vision screening for the children was done with the help of Vision 2020 and many children were referred for further screening and treatment.

### Dysphagia Training workshops for parents and carers at the camps

Children with cerebral palsy commonly have feeding disorders and swallowing problems (dysphagia) that in many instances place them at risk for aspiration with oral feeding, with potential pulmonary and other life threatening consequences. They also commonly have reduced nutrition/hydration status and prolonged stressful meal times. Parents and carers were trained on proper positioning, correct feeding techniques and appropriate types of foods.