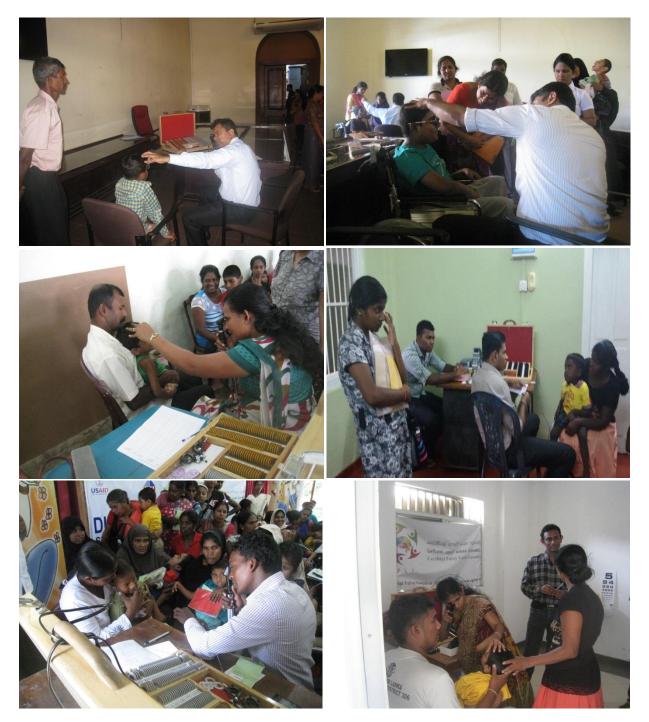

#### The Eye and Vision Screening camps

VISION 2020 is the global initiative for the elimination of avoidable blindness, launched in 1999, jointly by the World Health Organization (WHO) and the International Agency for the Prevention of Blindness (IAPB) with an international membership of NGOs, professional associations, eye care institutions and corporations. Eye and Vision screening for the children was done with the help of Vision 2020 and many children were referred for further screening and treatment.