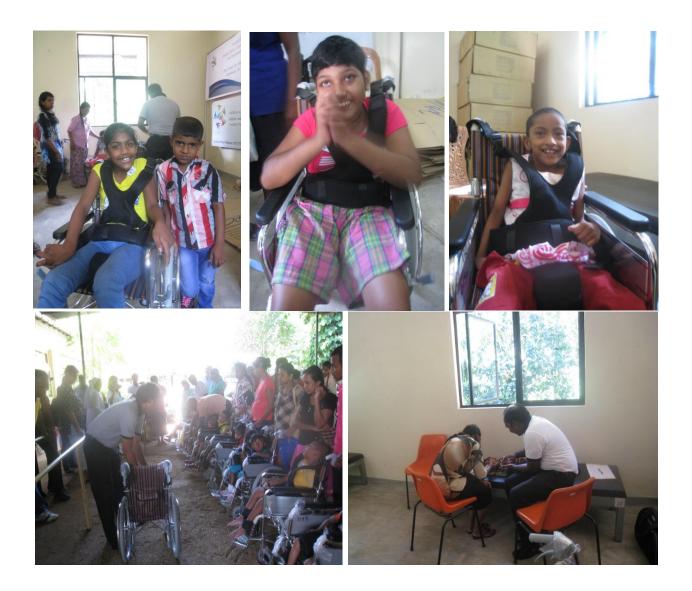

### The Special Paediatric Wheelchair

The wheelchair which was given in this project is a special Paediatric wheelchair with the seat widths of 30 & 35 cms which is not available in Sri Lanka. The seat and the back rest are cushioned. It comes with shoulder and chest harness, waist belts, leg separators, calf cushions and belts. Its easy fold able and comes with hand brakes for the easy use of the carer or parents.

This wheelchair was selected carefully and a sample was brought last year and was used in our Dream center at Wattala for 6 months to see the user friendliness, durability and effectiveness.

In all the wheelchair camps, parents were instructed and trained on how to use these wheelchairs and its accessories correctly & effectively to get the maximum benefits to their children and the proper positioning of their child in the wheelchair and its importance.

#### Identification, Assessment and Selection

The families of children with Cerebral Palsy and other physical disabilities were informed with the help of the Social Services Department. The local print media was very helpful in making the public aware of our wheelchair camps by carrying the article and flyer with the details about this project.

The participants in these camps were registered and their medical records and other details were recorded in the registration forms. Each participant was assessed carefully by our team of Physiotherapists and the selection for the wheelchair prescription was made carefully with the following considerations