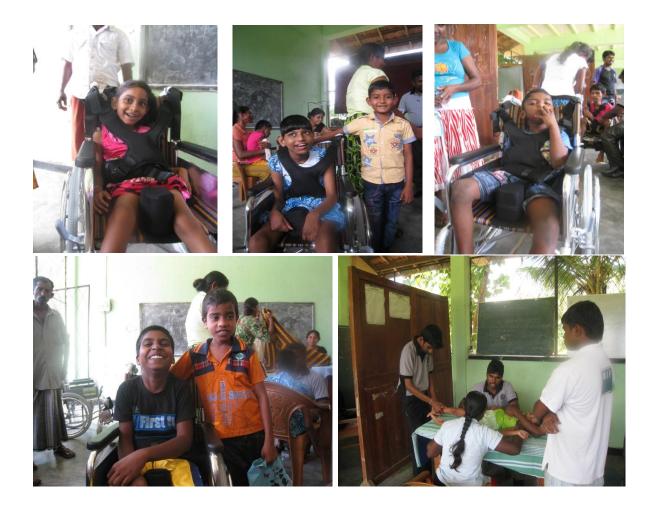

### The Special Paediatric Wheelchair

The wheelchair which was given in this project is a special Paediatric wheelchair with the seat widths of 30 & 35 cms which is not available in Sri Lanka. The seat and the back rest are cushioned. It comes with shoulder and chest harness, waist belts, leg separators, calf cushions and belts. Its easy fold able and comes with hand brakes for the easy use of the carer or parents.

### Importance and Benefits of proper positioning in a wheelchair

Children with disability must be well positioned in their wheelchair to be comfortable and for their seating to support them correctly. Good wheelchair posture aims to:

- spread pressure evenly to ensure comfort and prevent development of pressure sores or pain
- minimize fatigue
- maximize a child's functional potential in activities such as: eating, drinking, communicating, playing and driving or propelling their wheelchair
- improve breathing, digestion & circulation
- limit abnormal tone patterns, such as, pushing back into extension
- minimize the development of muscle tightness and other deformities
- find the balance between providing enough support for function while allowing the child to develop their postural muscles.