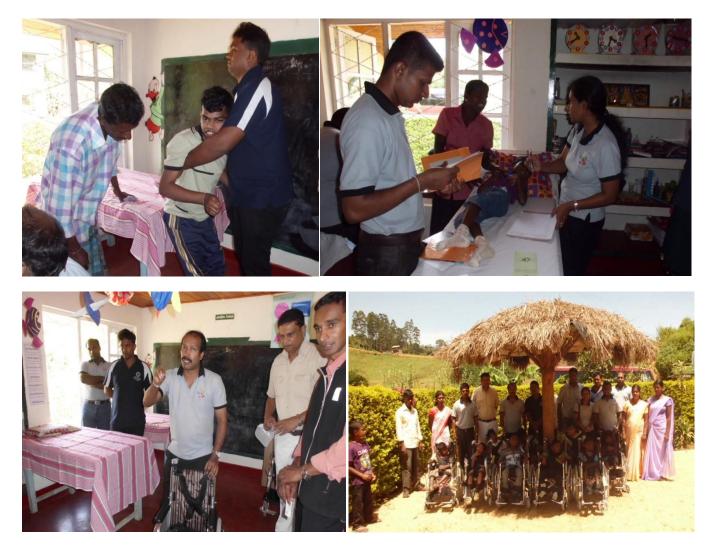

#### The Team and the Wheelchair services training

**August 27th-31st, 2014** - The Wheelchair Services Training for Physiotherapists in Sri Lanka 2014 was organized by Cerebral Palsy Lanka Foundation (CPLF) in collaboration with The Spastic Society of Tamil Nadu (SPASTN) from 27th – 31st August 2014. This intensive training workshop was held for 5 days at The Neurotrauma unit Auditorium at the National Hospital, Colombo and funded by the World Health Organization (WHO) in Sri Lanka. 36 Physiotherapists from almost all districts of Sri Lanka participated in this workshop. Theses trained Physiotherapists volunteered in the wheelchair camps to identify, assess and prescribe wheelchairs for the children.

#### Identification, Assessment and Selection

The families of children with Cerebral Palsy and other physical disabilities were informed with the help of the Social Services Department. The local print media was very helpful in making the public aware of our wheelchair camps by carrying the article and flyer with the details about this project.

The participants in these camps were registered and their medical records and other details were recorded in the registration forms. Each participant was assessed carefully by our team of Physiotherapists and the selection for the wheelchair prescription was made carefully with the following considerations

Gross Motor Classification System (GMFCS I-V)

Each wheelchair donated has a registration number to identify the user, user's location and for future follow ups.