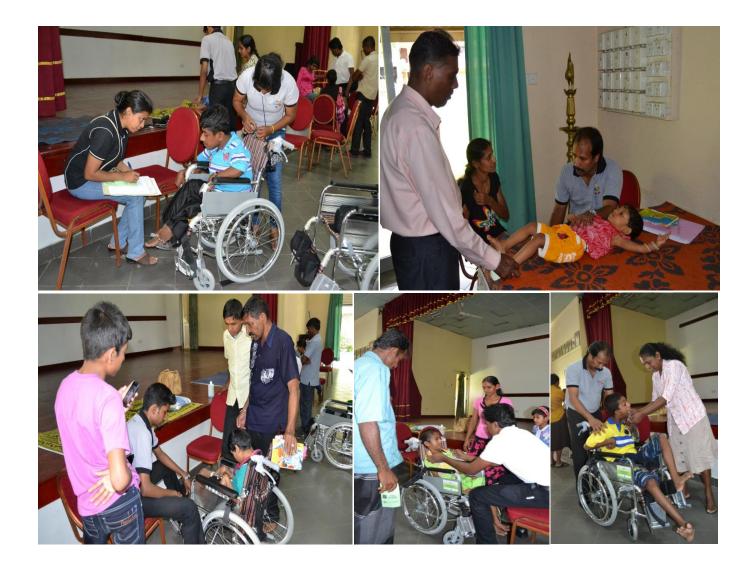

#### Identification, Assessment and Selection

The families of children with Cerebral Palsy and other physical disabilities were informed with the help of the Social Services Department. The local print media was very helpful in making the public aware of our wheelchair camps by carrying the article and flyer with the details about this project.

The participants in these camps were registered and their medical records and other details were recorded in the registration forms. Each participant was assessed carefully by our team of Physiotherapists and the selection for the wheelchair prescription was made carefully with the following considerations

User's age,size, weight User's disability and prognosis Users's functional ability Mobility needs and requirements GMFCS scoring Socio economic and family background Living environment and accessibility