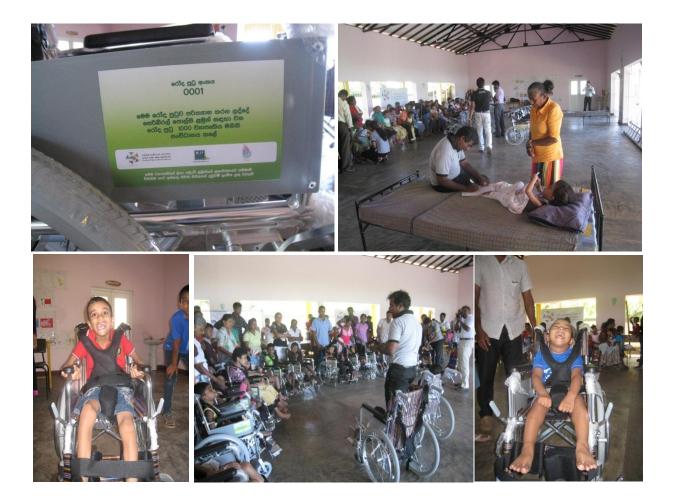

### The Special Paediatric Wheelchair

The wheelchair which was given in this project is a special Paediatric wheelchair with the seat widths of 30 & 35 cms which is not available in Sri Lanka. The seat and the back rest are cushioned. It comes with shoulder and chest harness, waist belts, leg separators, calf cushions and belts. Its easy fold able and comes with hand brakes for the easy use of the carer or parents.

This wheelchair was selected carefully and a sample was brought last year and was used in our Dream center at Wattala for 6 months to see the user friendliness, durability and effectiveness.

In all the wheelchair camps, parents were instructed and trained on how to use these wheelchairs and its accessories correctly & effectively to get the maximum benefits to their children and the proper positioning of their child in the wheelchair and its importance.

Gross Motor Classification System (GMFCS I-V)

Each wheelchair donated has a registration number to identify the user, user's location and for future follow ups.

## Free Special Wheelchairs Donation Camp for children with Cerebral Palsy

Does your child have delay / difficulty in sitting or standing or walking? Does your child have delay or difficulty in speech? It may be Cerebral Palsy!

To help your child, Please register with us or visit one of the following district wheelchair camps

| Ambalantota Camp | - | 15 <sup>th</sup> February 2015 |
|------------------|---|--------------------------------|
|                  |   |                                |

Venue - MJF Sithijaya centre, Ambalantota (Hambantota)

| Total no. of participants      | - | 79 |
|--------------------------------|---|----|
| Total no. of wheelchairs given | - | 54 |
| Registered for future program  | - | 14 |
| Referred for adult wheelchair  | - | 11 |