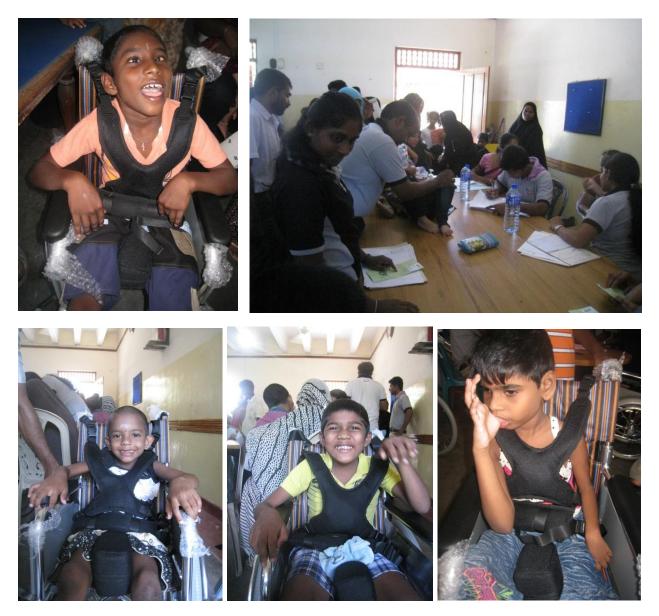

### The Special Paediatric Wheelchair

The wheelchair which was given in this project is a special Paediatric wheelchair with the seat widths of 30 & 35 cms which is not available in Sri Lanka. The seat and the back rest are cushioned. It comes with shoulder and chest harness, waist belts, leg separators, calf cushions and belts. Its easy fold able and comes with hand brakes for the easy use of the carer or parents.

This wheelchair was selected carefully and a sample was brought last year and was used in our Dream center at Wattala for 6 months to see the user friendliness, durability and effectiveness.

In all the wheelchair camps, parents were instructed and trained on how to use these wheelchairs and its accessories correctly & effectively to get the maximum benefits to their children and the proper positioning of their child in the wheelchair and its importance.

### Importance and Benefits of proper positioning in a wheelchair

Children with disability must be well positioned in their wheelchair to be comfortable and for their seating to support them correctly. Good wheelchair posture aims to: